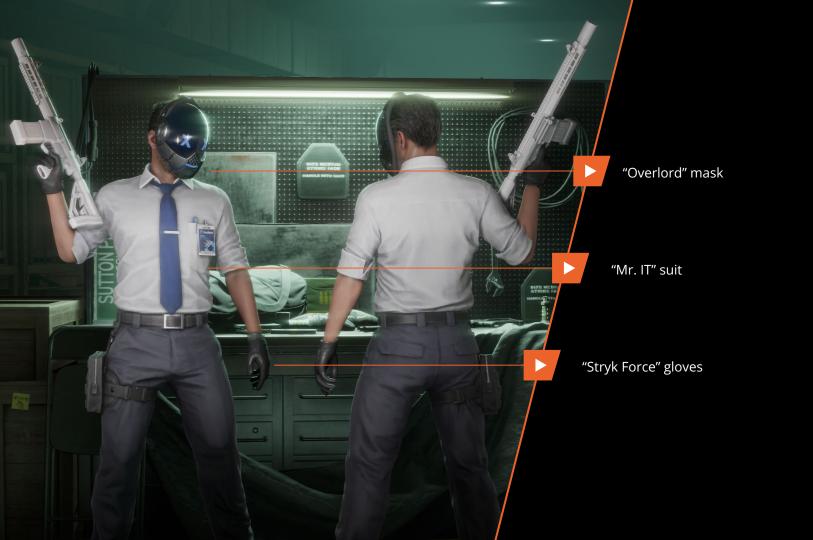

## **DLCO1: SYNTAX ERROR**





If you don't own a DLC heist, you are able to join through a friend who owns it

Works cross platform





































## MORE IN THE UPDATE



# SKILL LINE: SCRAMBLER



### SCRAMBLER UNRESEARCHED

0/500

#### BASIC

You can hack drones by spending one runtime. Stealth drones stop moving and are unable to detect you or your crewmates for 7 seconds, after which the stealth drone will continue working as normal and your runtime will be refunded to you. Combat drones will become indestructible for 6 seconds and fight on your side, after which they will self-destruct and your runtime will be refunded to you.

You gain one runtime.

#### ACED

Whenever you place a tool, gain RUSH.



#### SPEED HACK

As long as you have RUSH and an ECM Jammer is active, your hacking attempts, phone searches and QR code interactions are 50% faster and radios of guards you kill are answered instantly.



#### SIGNAL SCAN L