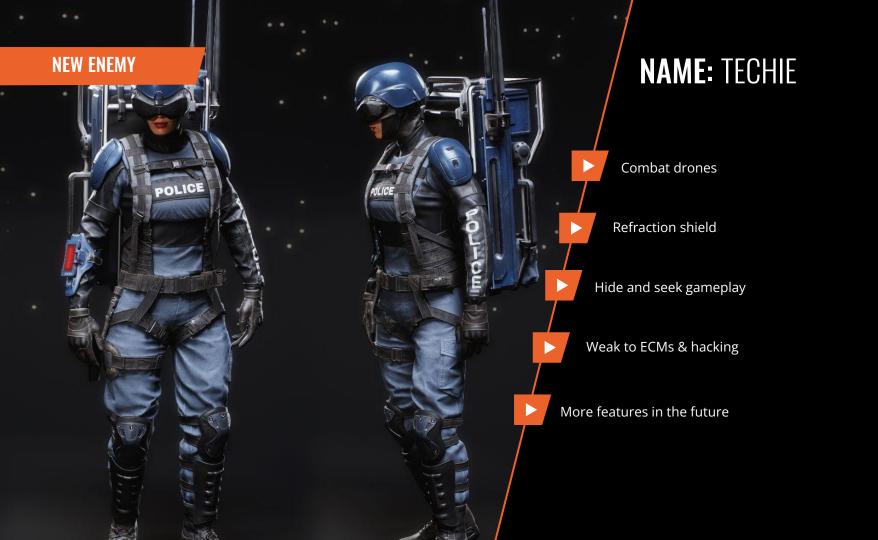

#### BASIC

You can hack drones by spending one runtime. Stealth drones stop moving and are unable to detect you or your crewmates for 7 seconds, after which the stealth drone will continue working as normal and your runtime will be refunded to you. Combat drones will become indestructible for 6 seconds and fight on your side, after which they will self-destruct and your runtime will be refunded to you.

#### SIGNAL SCAN LOCKED

0/1500

As long as your ECM Jammer is active, all cameras, Snipers, Techies and the FBI vehicle on the heist are marked for your

#### KINETIC SHORT-CIRCUIT

LOCKED

0/5000

As long as you have RUSH and an ECM Jammer is active, Guards, First Responders and SWAT will become stunned for 5 seconds whenever you shoot them.