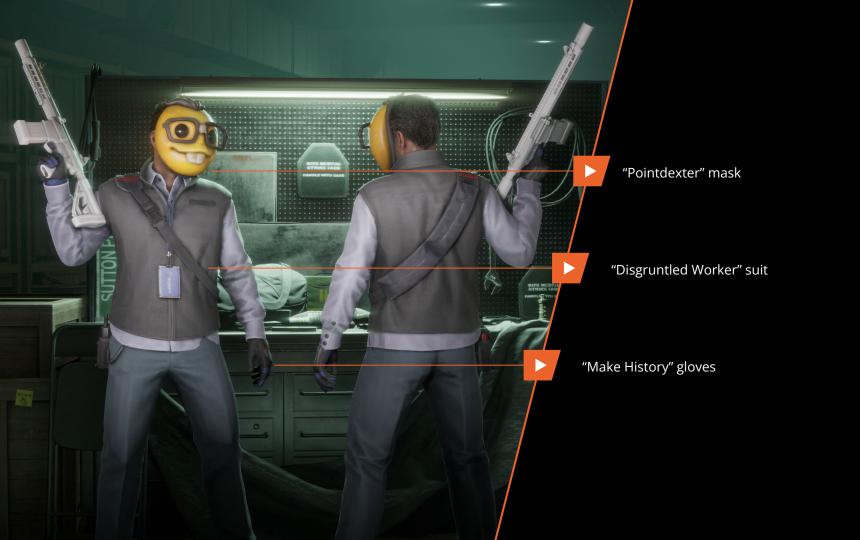

## **DLCO1: SYNTAX ERROR**





If you don't own a DLC heist, you are able to join through a friend who owns it

Works cross platform





































## MORE IN THE UPDATE



# SKILL LINE: SCRAMBLER



### SCRAMBLER UNRESEARCHED

0/500

#### BASIC

You can hack drones by spending one runtime. Stealth drones stop moving and are unable to detect you or your crewmates for 7 seconds, after which the stealth drone will continue working as normal and your runtime will be refunded to you. Combat drones will become indestructible for 6 seconds and fight on your side, after which they will self-destruct and your runtime will be refunded to you.

You gain one runtime.

#### ACED

Whenever you place a tool, gain RUSH.



#### SPEED HACK

As long as you have RUSH and an ECM Jammer is active, your hacking attempts, phone searches and QR code interactions are 50% faster and radios of guards you kill are answered instantly.



#### SIGNAL SCAN