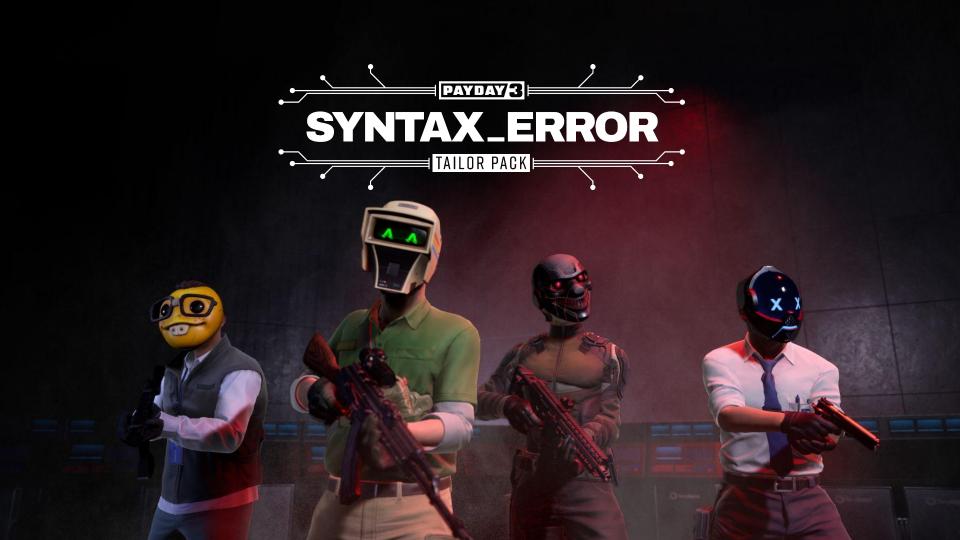

## **DLCO1: SYNTAX ERROR**

If you don't own a DLC heist, you are able to join through a friend who owns it

Works cross platform