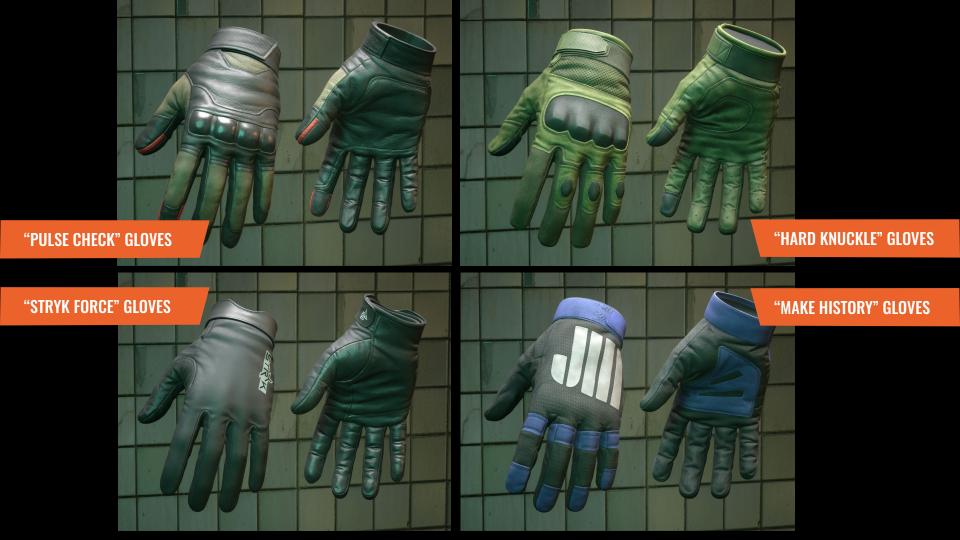

## **DLCO1: SYNTAX ERROR**





If you don't own a DLC heist, you are able to join through a friend who owns it

Works cross platform





































## MORE IN THE UPDATE



# SKILL LINE: SCRAMBLER



### SCRAMBLER UNRESEARCHED

0/500

#### BASIC

You can hack drones by spending one runtime. Stealth drones stop moving and are unable to detect you or your crewmates for 7 seconds, after which the stealth drone will continue working as normal and your runtime will be refunded to you. Combat drones will become indestructible for 6 seconds and fight on your side, after which they will self-destruct and your runtime will be refunded to you.

You gain one runtime.

#### ACED

Whenever you place a tool, gain RUSH.



#### SPEED HACK

As long as you have RUSH and an ECM Jammer is active, your hacking attempts, phone searches and QR code interactions are 50% faster and radios of guards you kill are answered instantly.



#### SIGNAL SCAN LOCKE