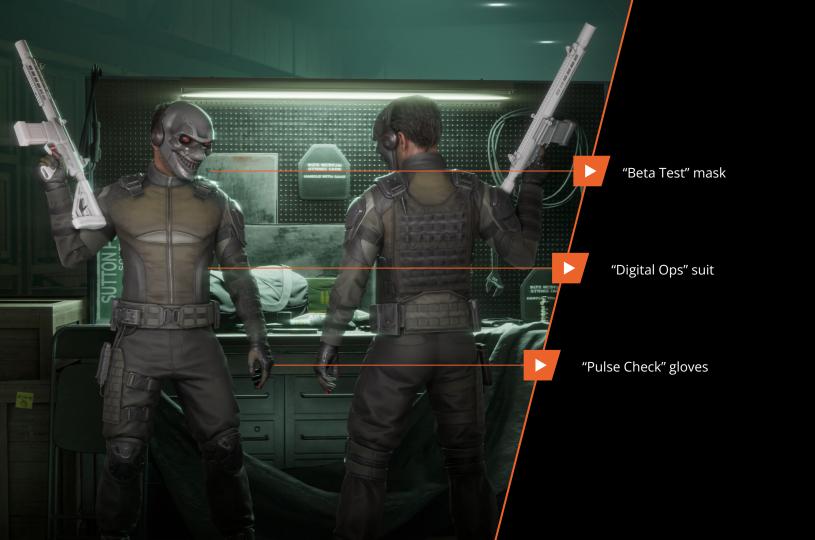

## **DLCO1: SYNTAX ERROR**





If you don't own a DLC heist, you are able to join through a friend who owns it

Works cross platform





































## MORE IN THE UPDATE



# SKILL LINE: SCRAMBLER



### SCRAMBLER UNRESEARCHED

0/500

#### BASIC

You can hack drones by spending one runtime. Stealth drones stop moving and are unable to detect you or your crewmates for 7 seconds, after which the stealth drone will continue working as normal and your runtime will be refunded to you. Combat drones will become indestructible for 6 seconds and fight on your side, after which they will self-destruct and your runtime will be refunded to you.

You gain one runtime.

#### ACED

Whenever you place a tool, gain RUSH.



#### SPEED HACK

As long as you have RUSH and an ECM Jammer is active, your hacking attempts, phone searches and QR code interactions are 50% faster and radios of guards you kill are answered instantly.



#### SIGNAL SC