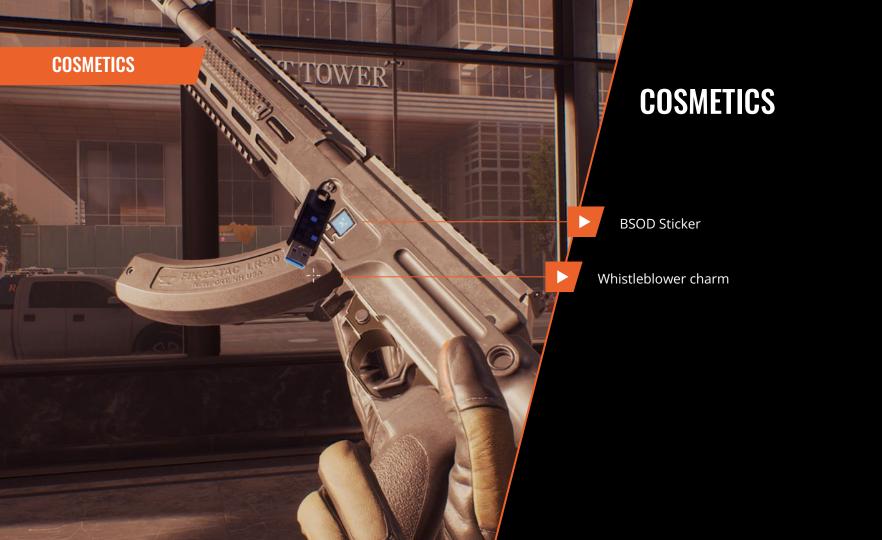

## **DLCO1: SYNTAX ERROR**





If you don't own a DLC heist, you are able to join through a friend who owns it

Works cross platform





































## MORE IN THE UPDATE



# SKILL LINE: SCRAMBLER



### SCRAMBLER UNRESEARCHED

0/500

#### BASIC

You can hack drones by spending one runtime. Stealth drones stop moving and are unable to detect you or your crewmates for 7 seconds, after which the stealth drone will continue working as normal and your runtime will be refunded to you. Combat drones will become indestructible for 6 seconds and fight on your side, after which they will self-destruct and your runtime will be refunded to you.

You gain one runtime.

#### ACED

Whenever you place a tool, gain RUSH.



#### SPEED HACK

As long as you have RUSH and an ECM Jammer is active, your hacking attempts, phone searches and QR code interactions are 50% faster and radios of guards you kill are answered instantly.



#### SIGNA