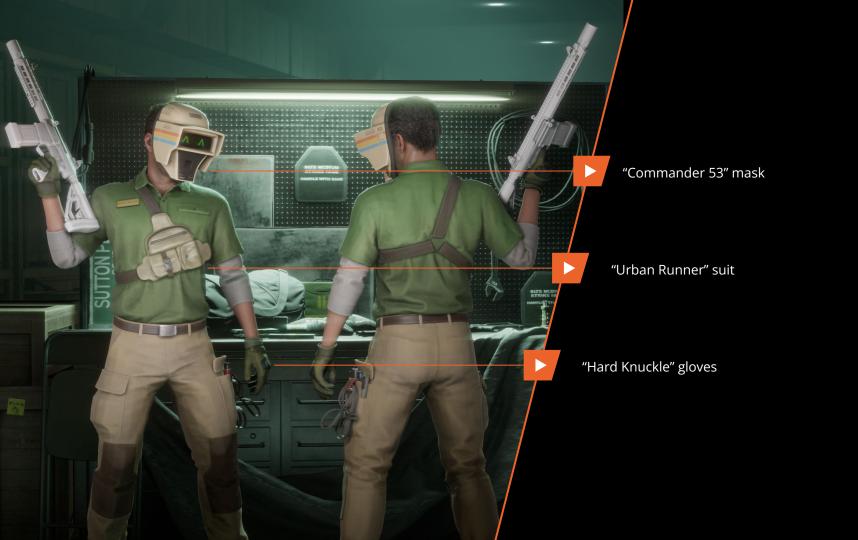

## **DLCO1: SYNTAX ERROR**





If you don't own a DLC heist, you are able to join through a friend who owns it

Works cross platform





































## MORE IN THE UPDATE



# SKILL LINE: SCRAMBLER



### SCRAMBLER UNRESEARCHED

0/500

#### BASIC

You can hack drones by spending one runtime. Stealth drones stop moving and are unable to detect you or your crewmates for 7 seconds, after which the stealth drone will continue working as normal and your runtime will be refunded to you. Combat drones will become indestructible for 6 seconds and fight on your side, after which they will self-destruct and your runtime will be refunded to you.

You gain one runtime.

#### ACED

Whenever you place a tool, gain RUSH.



#### SPEED HACK

As long as you have RUSH and an ECM Jammer is active, your hacking attempts, phone searches and QR code interactions are 50% faster and radios of guards you kill are answered instantly.



#### SIGNAL SCAN LOC