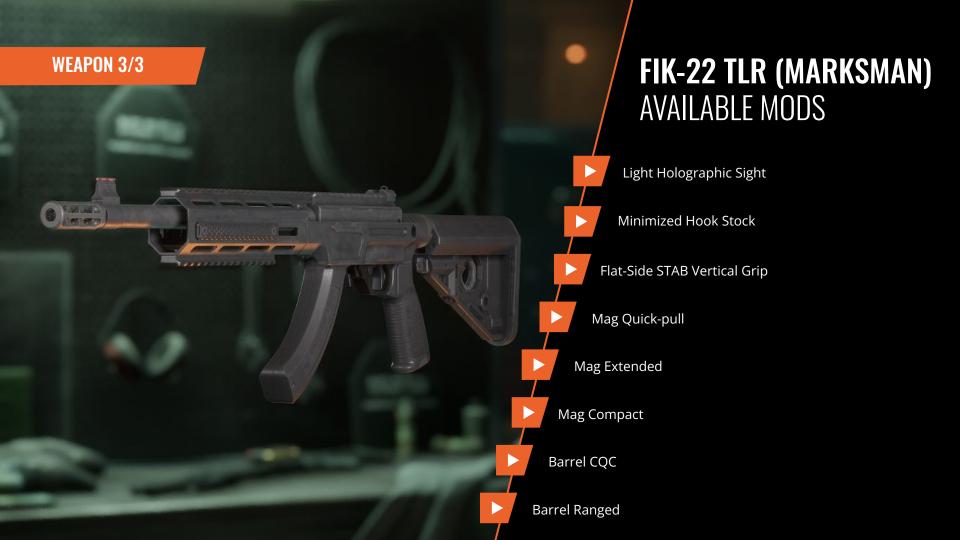

## **DLCO1: SYNTAX ERROR**





If you don't own a DLC heist, you are able to join through a friend who owns it

Works cross platform





































## MORE IN THE UPDATE



# SKILL LINE: SCRAMBLER



### SCRAMBLER UNRESEARCHED

0/500

#### BASIC

You can hack drones by spending one runtime. Stealth drones stop moving and are unable to detect you or your crewmates for 7 seconds, after which the stealth drone will continue working as normal and your runtime will be refunded to you. Combat drones will become indestructible for 6 seconds and fight on your side, after which they will self-destruct and your runtime will be refunded to you.

You gain one runtime.

#### ACED

Whenever you place a tool, gain RUSH.



#### SPEED HACK

As long as you have RUSH and an ECM Jammer is active, your hacking attempts, phone searches and QR code interactions are 50% faster and radios of guards you kill are answered instantly.



#### SIG