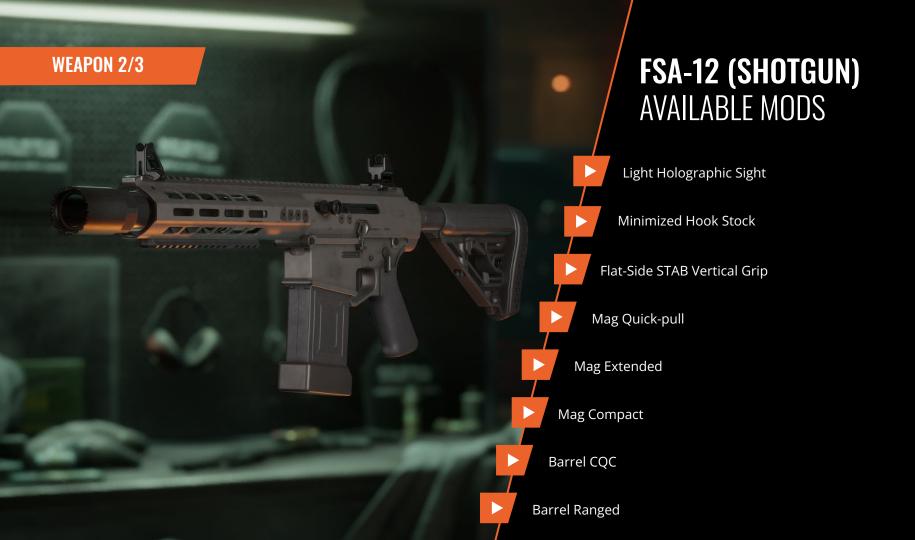

## **DLCO1: SYNTAX ERROR**

If you don't own a DLC heist, you are able to join through a friend who owns it

Works cross platform